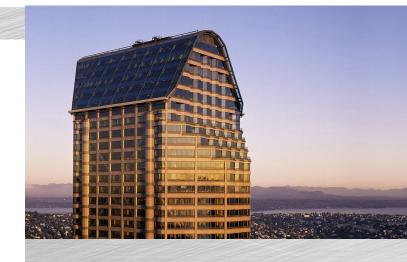

## SEATTLE MUNICIPAL TOWER

## Introduction

<u>Seattle Municipal Tower</u> is a 62-story Class A office building and a main component of Seattle's downtown civic campus, which also includes the Seattle Justice Center and City Hall. In 2003 the building underwent a major renovation to create a more pedestrian-friendly environment through improved accessibility. The tower includes a 12-level parking garage that, in addition to public parking, accommodates the city's fleet of electric vehicles and houses public charging stations.